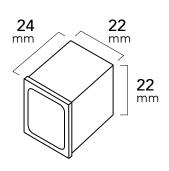

# Modular cube

**Large**Specific weight **17** g

**Dice**Specific weight 10 g

Half-large
Specific weight 6 g