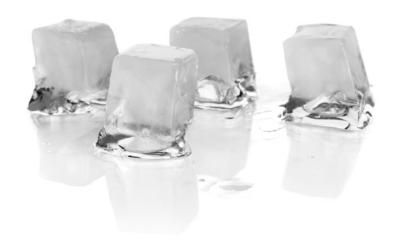

# Modular cube

**Large**Specific weight **17** g

**Dice**Specific weight 10 g

Half-large
Specific weight 6 g

All these features make the M series ideal for fast-food, restaurants with high turnover and those activities needing large volumes of ice in short time.

These icemakers are available with three different ice cube sizes LARGE, DICE e HALF-LARGE. The range includes also R 290 refrigerating gas machines, increasing efficiency and environmental compliance as 100 % natural and sustainable.