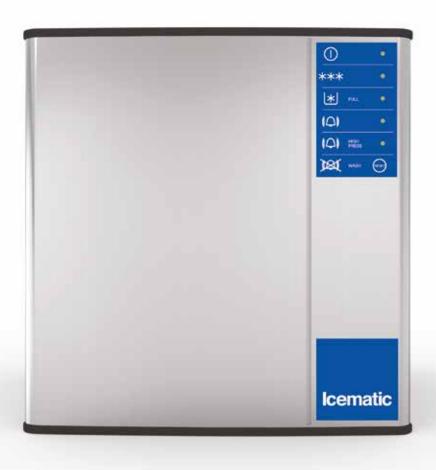

# M series

Full modular cubes icemakers range with vertical evaporator and sleek design.

The M Series offers a high productivity with an extreme easiness of use.

Full stainless-steel body, easy to inspect. This icemakers line represents the best solution for all needs of high volumes of ice. They can be matched with the wide choice of Icematic storage bins.

All these features make the M series ideal for fast-food, restaurants with high turnover and those activities needing large volumes of ice in short time.

These icemakers are available with three different ice cube sizes LARGE, DICE e HALF-LARGE. The range includes also R 290 refrigerating gas machines, increasing efficiency and environmental compliance as 100 % natural and sustainable.