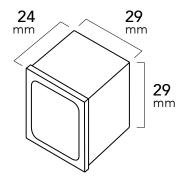

# Modular cube

**Large**Specific weight **17** g

**Dice**Specific weight 10 g

Half-large
Specific weight 6 g