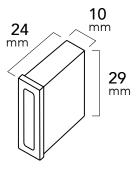

# Modular cube

**Large**Specific weight **17** g

**Dice**Specific weight 10 g

Half-large
Specific weight 6 g