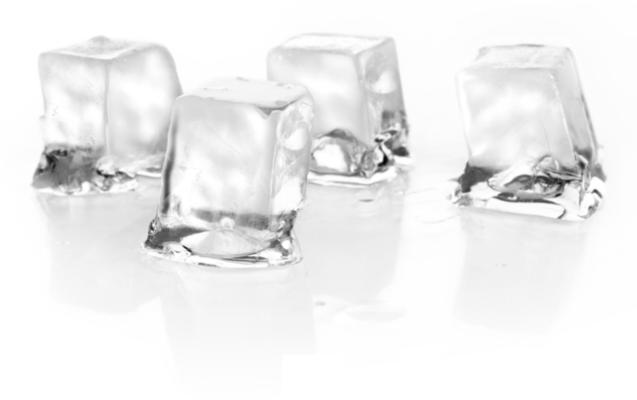

# Modular cube

**Large**Specific weight **17** g

**Dice**Specific weight 10 g

Half-large
Specific weight 6 g

All these features make the M series ideal for fast-food, restaurants with high turnover and those activities needing large volumes of ice in short time.

These icemakers are available with three different ice cube sizes LARGE, DICE e HALF-LARGE. The range includes also R 290 refrigerating gas machines, increasing efficiency and environmental compliance as 100 % natural and sustainable.