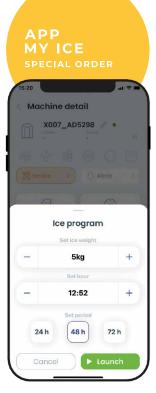

# MY ICE APP (SPECIAL ORDER)

The My Ice app grants the possibility to have full control of each single machine, via Bluetooth/Wi-Fi.

Icematic is proud to introduce the patented system for ice programmable production with this innovative app.

Through My Ice app, you can start your production cycles for a very defined and programmed quantity of ice, selecting the time when you want it available for use.

These pluses are a true added value to optimize production, while minimizing wastes and providing always freshly- made ice, avoiding the risk of bacterial proliferation.

Through My Ice app, you can start your production cycles for a very defined and programmed quantity of ice, selecting the time when you want it available for use.

Additionally, it is possible to remotely control the current status of the machine, and adjust the storage capacity, with no need to touch or open the machine.