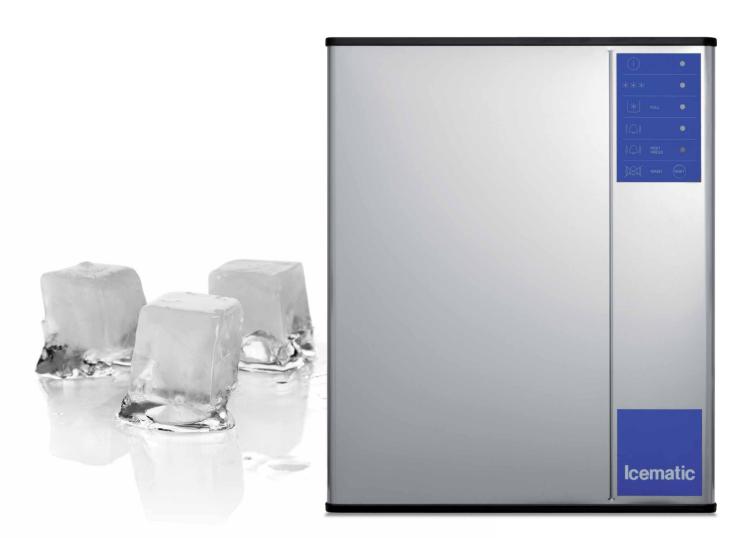

# ICEMAKERS MODULAR CUBE

# ICEMAKERS MODULAR CUBE

Full modular cubes icemakers range with vertical evaporator and sleek design. The M Series offers a high productivity with an extreme easiness of use.

Full stainless-steel body, easy to inspect. This icemakers line represents the best solution for all needs of high volumes of ice. They can be matched with the wide choice of Icematic storage bins.