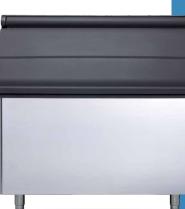

# ICEMAKERS MODULAR CUBE

Full modular cubes icemakers range with vertical evaporator and sleek design. The M Series offers a high productivity with an extreme easiness of use.

Full stainless-steel body, easy to inspect. This icemakers line represents the best solution for all needs of high volumes of ice. They can be matched with the wide choice of Icematic storage bins.

#### M 132-A

Max. daily production Up to 130 kg

**Suggested storage bin** BH56/120 kg capacity

**Dimensions (mm)** 560 W x 620 D x 575 H

#### M 192-A

Max. daily production Up to 200 kg

**Suggested storage bin** BH56 / 120 kg capacity

**Dimensions (mm)** 560 W x 620 D x 660 H

#### M 202-A

Max. daily production Up to 215 kg

**Suggested storage bin** BH76/244 kg capacity

Dimensions (mm) 760 W x 620 D x 575 H

#### M 302-A

**Max. daily production** Up to 300 kg

**Suggested storage bin** BH76 / 244 kg capacity

**Dimensions (mm)** 760 W x 620 D x 575 H

#### M 402-A

**Max. daily production** Up to 400 kg

Suggested storage bin BH122 / 406 kg capacity

**Dimensions (mm)** 760 W x 620 D x 725 H

#### M 502-A

**Max. daily production** Up to 465 kg

Suggested storage bin BH122 / 406 kg capacity

**Dimensions (mm)** 760 W x 620 D x 725 H