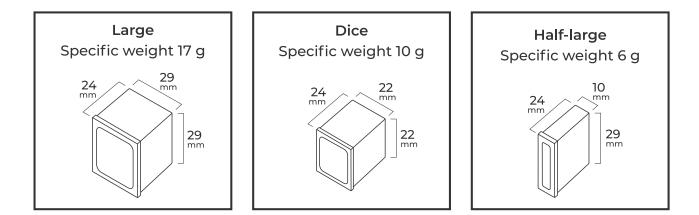

All these features make the M series ideal for fastfood, restaurants with high turnover and those activities needing large volumes of ice in short time.

These icemakers are available with three different ice cube sizes LARGE, DICE & HALF-LARGE.